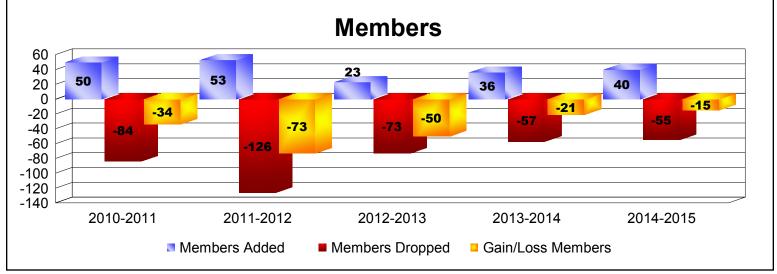

District 101 N As of June 2015 Cumulative

| Year      | New<br>Clubs | Dropped<br>Clubs | Gain/<br>Loss<br>Clubs | New<br>Members | Charter<br>Members | Reinstate<br>Members | Transfer<br>Members | Total<br>Member<br>Added | Total<br>Members<br>Dropped | Gain/<br>Loss<br>Members |
|-----------|--------------|------------------|------------------------|----------------|--------------------|----------------------|---------------------|--------------------------|-----------------------------|--------------------------|
| 2010-2011 | 0            | -2               | -2                     | 49             | 0                  | 0                    | 1                   | 50                       | -84                         | -34                      |
| 2011-2012 | 0            | -3               | -3                     | 51             | 0                  | 0                    | 2                   | 53                       | -126                        | -73                      |
| 2012-2013 | 0            | -1               | -1                     | 22             | 0                  | 0                    | 1                   | 23                       | -73                         | -50                      |
| 2013-2014 | 0            | -1               | -1                     | 35             | 0                  | 1                    | 0                   | 36                       | -57                         | -21                      |
| 2014-2015 | 0            | -1               | -1                     | 39             | 0                  | 1                    | 0                   | 40                       | -55                         | -15                      |
| Average   | 0            | -2               | -2                     | 39             | 0                  | 0                    | 1                   | 40                       | -79                         | -39                      |