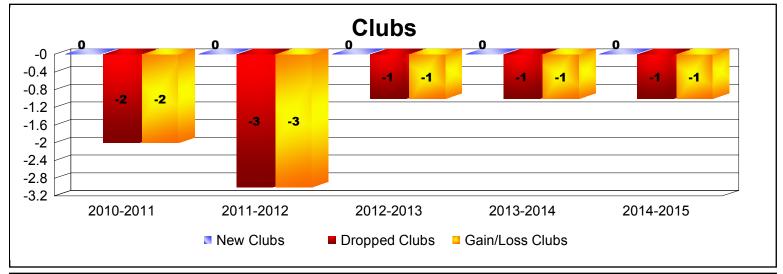

District 101 N As of June 2015 Cumulative

| Year      | New<br>Clubs | Dropped<br>Clubs | Gain/<br>Loss<br>Clubs | New<br>Members | Charter<br>Members | Reinstate<br>Members | Transfer<br>Members | Total<br>Member<br>Added | Total<br>Members<br>Dropped | Gain/<br>Loss<br>Members |
|-----------|--------------|------------------|------------------------|----------------|--------------------|----------------------|---------------------|--------------------------|-----------------------------|--------------------------|
| 2010-2011 | 0            | -2               | -2                     | 49             | 0                  | 0                    | 1                   | 50                       | -84                         | -34                      |
| 2011-2012 | 0            | -3               | -3                     | 51             | 0                  | 0                    | 2                   | 53                       | -126                        | -73                      |
| 2012-2013 | 0            | -1               | -1                     | 22             | 0                  | 0                    | 1                   | 23                       | -73                         | -50                      |
| 2013-2014 | 0            | -1               | -1                     | 35             | 0                  | 1                    | 0                   | 36                       | -57                         | -21                      |
| 2014-2015 | 0            | -1               | -1                     | 39             | 0                  | 1                    | 0                   | 40                       | -55                         | -15                      |
| Average   | 0            | -2               | -2                     | 39             | 0                  | 0                    | 1                   | 40                       | -79                         | -39                      |